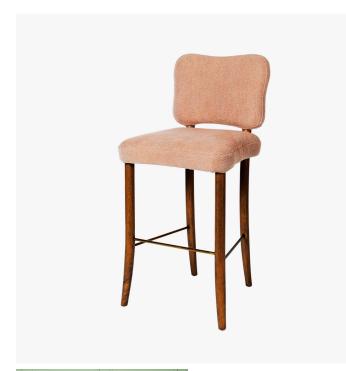

## LILLE BAR STOOL

COLLECTION JULIAN CHICHESTER

DESIGNER JULIAN CHICHESTER

## DESCRIPTION

Inspired by the original Jean Royere chair, the Julian Chichester Lille Bar Stool has elegant lines and beautifully shaped upholstery. Finished in Distressed Walnut.

MATERIALS Wood, Fabric

FINISHES **Distressed Walnut** 

DIMENSIONS Width: 21.75" (55.245cm) Depth: 24.45" (62.103cm) Height: 45.00" (114.3cm)