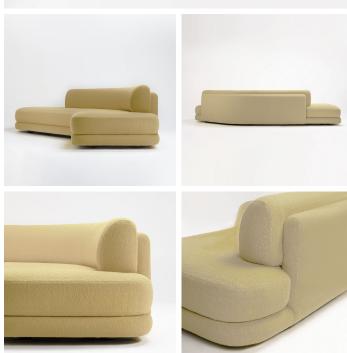

# LIDO SOFA

# DESCRIPTION

Designed by Paolo Ferrari, a sculptural low back sofa, designed to be free-standing or slightly pulled away from the wall.