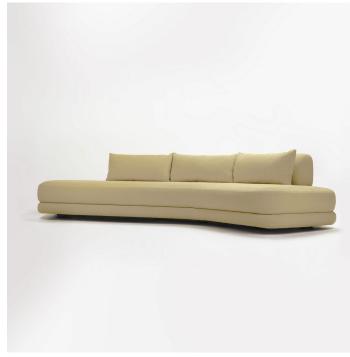

# LIDO SOFA

# DESCRIPTION

Designed by Paolo Ferrari, a sculptural low back sofa, designed to be free-standing or slightly pulled away from the wall.