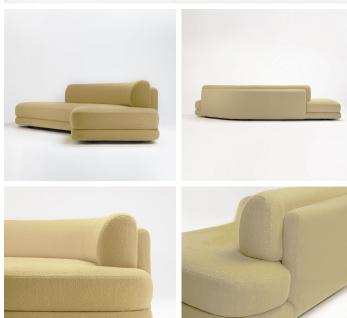

# LIDO SOFA

# DESCRIPTION

Designed by Paolo Ferrari, a sculptural low back sofa, designed to be free-standing or slightly pulled away from the wall.