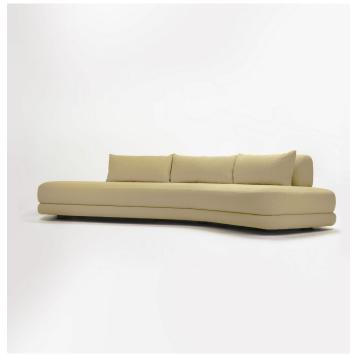

# LIDO SOFA

# DESCRIPTION

Designed by Paolo Ferrari, a sculptural low back sofa, designed to be free-standing or slightly pulled away from the wall.