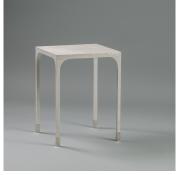

# LEVIN SIDE TABLE

#### **MATERIALS**

Shagreen, Bronze

#### FINISHES

Antique Silver Faux Shagreen, Silver Bronze