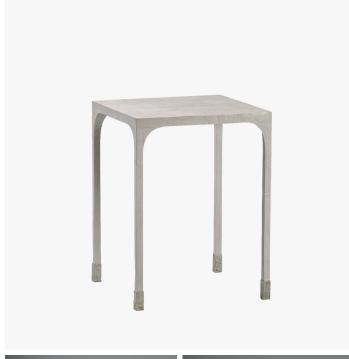

# LEVIN SIDE TABLE

#### **MATERIALS**

Shagreen, Bronze

#### FINISHES

Antique Silver Faux Shagreen, Silver Bronze

#### SIZE 1

Width: 13.78" (35cm) Depth: 13.78" (35cm) Height: 20.87" (53cm)

### SIZE 2

Width: 17.72" (45cm) Depth: 17.72" (45cm) Height: 23.62" (60cm)