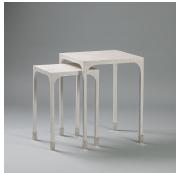

#### SIZE 1

Width: 13.78" (35cm) Depth: 13.78" (35cm) Height: 20.87" (53cm)

### SIZE 2

Width: 17.72" (45cm) Depth: 17.72" (45cm) Height: 23.62" (60cm)