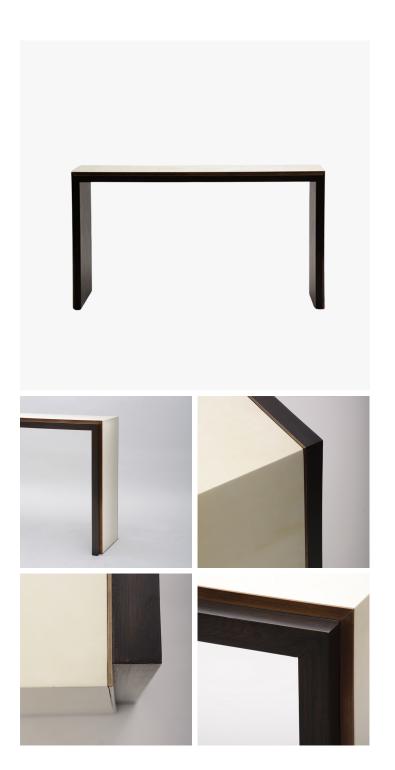

# **MATERIALS**

Bronze, Parchment

### FINISHES

Dark Wood with Ivory Parchment Top and Bronze Trim

# DIMENSIONS

Width: 60.04" (152.5cm) Depth: 15.94" (40.5cm) Height: 31.89" (81cm)