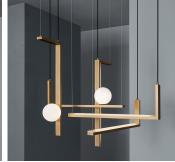

# DESCRIPTION

Less 5 in a natural burnished brass, polished black nickel or matte black nickel structure with satin blown glass spheres and satin glass diffusers.

## MATERIALS

Metal, Glass

## COLOURS

Satin Glass

#### **FINISHES**

Natural Burnished Brass, Polished Black Nickel, Matte Black Nickel

## **DIMENSIONS**

Width: 44.09" (112cm) Depth: 32.68" (83cm) Height: 36.22" (92cm)