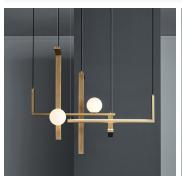

# DESCRIPTION

Less 5 in a natural burnished brass, polished black nickel or matte black nickel structure with satin blown glass spheres and satin glass diffusers.

## MATERIALS

Metal, Glass

## COLOURS

Satin Glass

#### **FINISHES**

Natural Burnished Brass, Polished Black Nickel, Matte Black Nickel

## **DIMENSIONS**

Width: 44.09" (112cm) Depth: 32.68" (83cm) Height: 36.22" (92cm)