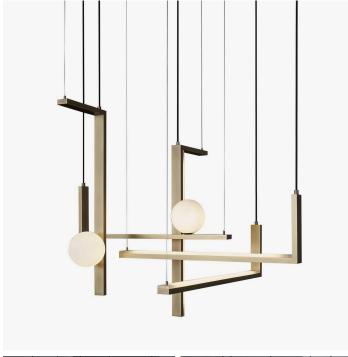

# DESCRIPTION

Less 5 in a natural burnished brass, polished black nickel or matte black nickel structure with satin blown glass spheres and satin glass diffusers.

## MATERIALS

Metal, Glass

## COLOURS

Satin Glass

#### **FINISHES**

Natural Burnished Brass, Polished Black Nickel, Matte Black Nickel

## **DIMENSIONS**

Width: 44.09" (112cm) Depth: 32.68" (83cm) Height: 36.22" (92cm)