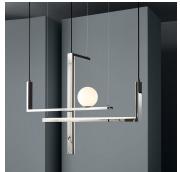

# DESCRIPTION

Less 3 in natural burnished brass, polished black nickel or matte black nickel structure with satin blown glass spheres and satin glass diffusers.

#### **FINISHES**

Natural Burnished Brass, Polished Black Nickel, Matte Black Nickel