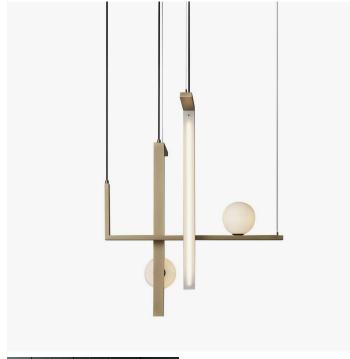

# DESCRIPTION

Less 3 in natural burnished brass, polished black nickel or matte black nickel structure with satin blown glass spheres and satin glass diffusers.

## MATERIALS

Metal, Glass

## COLOURS

Satin Glass

#### **FINISHES**

Natural Burnished Brass, Polished Black Nickel, Matte Black Nickel

# DIMENSIONS

Width: 31.50" (80cm) Depth: 25.98" (66cm) Height: 35.43" (90cm)

# ADDITIONAL DETAILS

Height specification to be confirmed

Lamping: 1 x 12W LED strip and 2 x 5W G9 LED bulbs not

included

Colour Temperature: 2700K

Ballast included