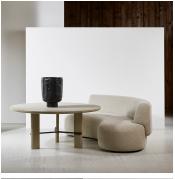

# DESCRIPTION

The LEK Banquette designed by Christophe Delcourt for Collection Particulière is upholstered in Delcourt Collection Textiles in various sizes.