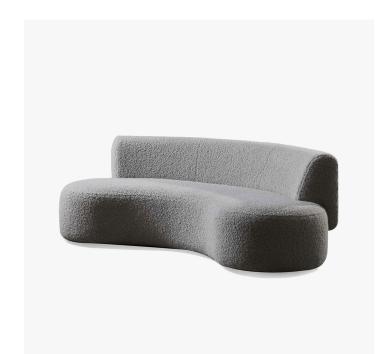

# DESCRIPTION

The LEK Banquette designed by Christophe Delcourt for Collection Particulière is upholstered in Delcourt Collection Textiles in various sizes.

#### MATERIALS

Fabric

### SIZE 1

Width: 86.22" (219cm) Depth: 42.91" (109cm) Height: 28.74" (73cm) Seat Depth: 20.08" (51cm) Seat Height: 16.54" (42cm)

# SIZE 2

Width: 136.61" (347cm) Depth: 72.05" (183cm) Height: 28.74" (73cm) Seat Height: 16.54" (42cm)

## SIZE 3

Width: 102.36" (260cm) Depth: 31.10" (79cm) Height: 29.92" (76cm) Seat Height: 17.72" (45cm)

#### SIZE 4

Width: 118.11" (300cm) Depth: 31.10" (79cm) Height: 29.92" (76cm) Seat Height: 17.72" (45cm)