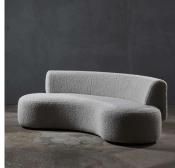

# DESCRIPTION

The LEK Banquette designed by Christophe Delcourt for Collection Particulière is upholstered in Delcourt Collection Textiles in various sizes.

#### MATERIALS

Fabric

### SIZE 1

Width: 86.22" (219cm) Depth: 42.91" (109cm) Height: 28.74" (73cm) Seat Depth: 20.08" (51cm) Seat Height: 16.54" (42cm)

# SIZE 2

Width: 136.61" (347cm) Depth: 72.05" (183cm) Height: 28.74" (73cm) Seat Height: 16.54" (42cm)

## SIZE 3

Width: 102.36" (260cm) Depth: 31.10" (79cm) Height: 29.92" (76cm) Seat Height: 17.72" (45cm)

#### SIZE 4

Width: 118.11" (300cm) Depth: 31.10" (79cm) Height: 29.92" (76cm) Seat Height: 17.72" (45cm)