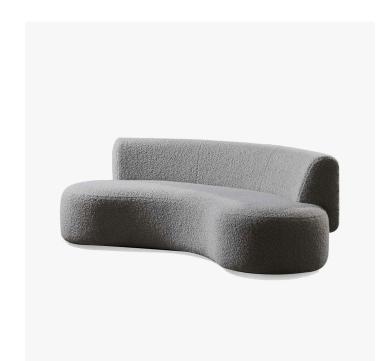

# DESCRIPTION

The LEK Banquette designed by Christophe Delcourt for Collection Particulière is upholstered in Delcourt Collection Textiles in various sizes.

# MATERIALS

Fabric

### **COLOURS**

Please enquire about Delcourt Collection Textiles