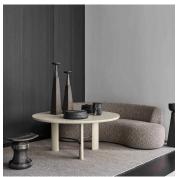

# DESCRIPTION

The LEK Banquette designed by Christophe Delcourt for Collection Particulière is upholstered in Delcourt Collection Textiles in various sizes.

# MATERIALS

Fabric

### **COLOURS**

Please enquire about Delcourt Collection Textiles