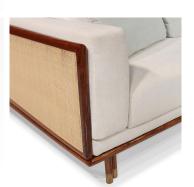

#### DESCRIPTION

The collection Saudade is a reference to Jean-Pierre Tortil's experience in Brazil where he discovered a rich cultural heritage, especially in terms of decorative arts and architecture from the 1950s to the 1970s. Between the soft and hard lines, the veined tropical woods, rattan and marble; all of these sophisticated textures and shapes reveal an inherent identity that has inspired him during the ten years he have spent there.

MATERIALS Wood, Rattan, Fabric

**COLOURS** Please enquire about Atelier Tortil Fabrics

#### FINISHES

Satin Mutenye, Glossy Mutenye, Matt Natural Oak, Matt Stained Oak