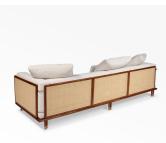

## LEBLON

COLLECTION ATELIER TORTIL

DESIGNER JEAN-PIERRE TORTIL

#### DESCRIPTION

The collection Saudade is a reference to Jean-Pierre Tortil's experience in Brazil where he discovered a rich cultural heritage, especially in terms of decorative arts and architecture from the 1950s to the 1970s. Between the soft and hard lines, the veined tropical woods, rattan and marble; all of these sophisticated textures and shapes reveal an inherent identity that has inspired him during the ten years he have spent there.

MATERIALS Wood, Rattan, Fabric

**COLOURS** Please enquire about Atelier Tortil Fabrics

#### FINISHES

Satin Mutenye, Glossy Mutenye, Matt Natural Oak, Matt Stained Oak