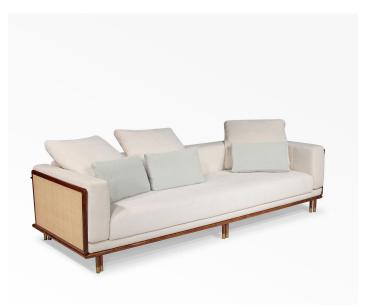

## LEBLON

COLLECTION ATELIER TORTIL

DESIGNER JEAN-PIERRE TORTIL

#### DESCRIPTION

The collection Saudade is a reference to Jean-Pierre Tortil's experience in Brazil where he discovered a rich cultural heritage, especially in terms of decorative arts and architecture from the 1950s to the 1970s. Between the soft and hard lines, the veined tropical woods, rattan and marble; all of these sophisticated textures and shapes reveal an inherent identity that has inspired him during the ten years he have spent there.

MATERIALS Wood, Rattan, Fabric

**COLOURS** Please enquire about Atelier Tortil Fabrics

#### FINISHES

Satin Mutenye, Glossy Mutenye, Matt Natural Oak, Matt Stained Oak