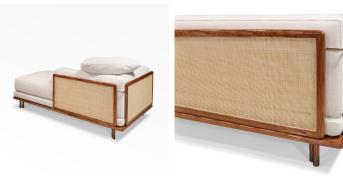

### **MATERIALS**

Wood, Rattan, Fabric

# FINISHES

Satin Mutenye, Glossy Mutenye, Matt Natural Oak, Matt Stained Oak