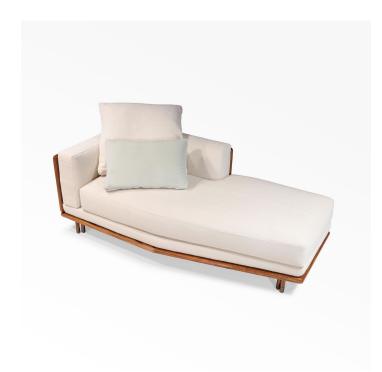

## DESCRIPTION

The collection Saudade is a reference to Jean-Pierre Tortil's experience in Brazil where he discovered a rich cultural heritage, especially in terms of decorative arts and architecture from the 1950s to the 1970s. Between the soft and hard lines, the veined tropical woods, rattan and marble; all of these sophisticated textures and shapes reveal an inherent identity that has inspired him during the ten years he have spent there.

### **MATERIALS**

Wood, Rattan, Fabric

# FINISHES

Satin Mutenye, Glossy Mutenye, Matt Natural Oak, Matt Stained Oak

### SIZE 1

Width: 78.74" (200cm) Depth: 41.34" (105cm) Height: 30.31" (77cm)

### SIZE 2

Width: 78.74" (200cm) Depth: 41.34" (105cm) Height: 34.65" (88cm)