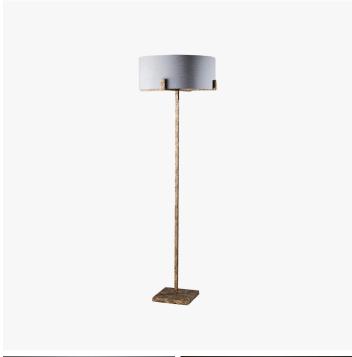

#### DESCRIPTION

Based on the Cross Braced floor lamp, the Le Claire is named after talented artist and long standing Porta Romana team member, Claire King. Made from metal and textured before being handpainted in our paint studio, the Cross Brace features a square base and stem with a crossed metal bar which encapsulates a cylinder shade, casting light downward.

#### MATERIALS

Forged Steel

#### **FINISHES**

Versailles Gold

## DIMENSIONS

Width: 21.26" (54.0cm) Height: 64.57" (164.0cm)