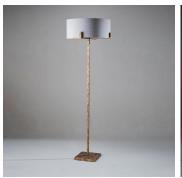

#### DESCRIPTION

Based on the Cross Braced floor lamp, the Le Claire is named after talented artist and long standing Porta Romana team member, Claire King. Made from metal and textured before being handpainted in our paint studio, the Cross Brace features a square base and stem with a crossed metal bar which encapsulates a cylinder shade, casting light downward.

## DIMENSIONS

Width: 21.26" (54.0cm) Height: 64.57" (164.0cm)