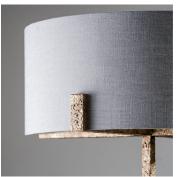

#### DESCRIPTION

Based on the Cross Braced floor lamp, the Le Claire is named after talented artist and long standing Porta Romana team member, Claire King. Made from metal and textured before being handpainted in our paint studio, the Cross Brace features a square base and stem with a crossed metal bar which encapsulates a cylinder shade, casting light downward.

#### MATERIALS

Forged Steel

# ADDITIONAL DETAILS

Shade: 20" Short Cylinder Lamping: 8W LED E27 GLS