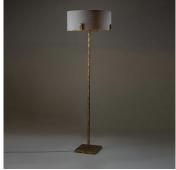

#### DESCRIPTION

Based on the Cross Braced floor lamp, the Le Claire is named after talented artist and long standing Porta Romana team member, Claire King. Made from metal and textured before being handpainted in our paint studio, the Cross Brace features a square base and stem with a crossed metal bar which encapsulates a cylinder shade, casting light downward.