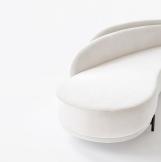

### DESCRIPTION

A sculptural low back sofa, designed to be free-standing or slightly pulled away from the wall. Shown in Mohair upholstery with Matte Black Metal base.