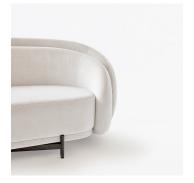

### DESCRIPTION

A sculptural low back sofa, designed to be free-standing or slightly pulled away from the wall. Shown in Mohair upholstery with Matte Black Metal base.