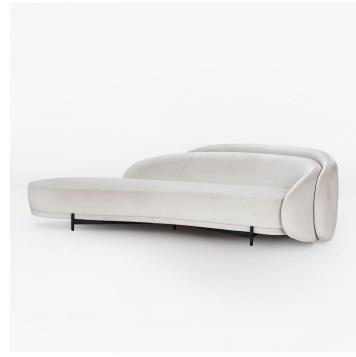

### DESCRIPTION

A sculptural low back sofa, designed to be free-standing or slightly pulled away from the wall. Shown in Mohair upholstery with Matte Black Metal base.