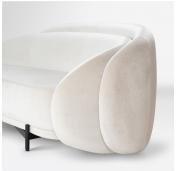

### DESCRIPTION

A sculptural low back sofa, designed to be free-standing or slightly pulled away from the wall. Shown in Mohair upholstery with Matte Black Metal base.