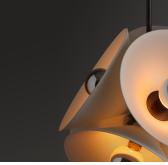

## DESCRIPTION

The Lauriston Cluster Pendant is machined from solid brass. All parts are hand polished and patina'd. The unglazed porcelain shade is made by hand.

## ADDITIONAL DETAILS

Ceiling Plate: Ø4.5" (11.43cm)

Lamping: 6 x E26 G25 12W Mirrored LED bulb only

Colour Temperature: 2700K

Dimmable

Please enquire about custom drop lengths