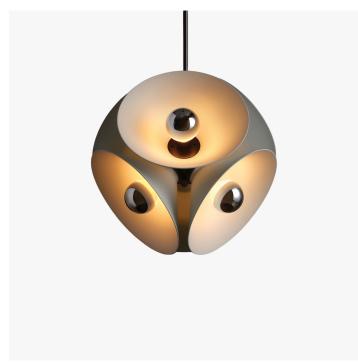

# LAURISTON CLUSTER PENDANT - 2231

## DESCRIPTION

The Lauriston Cluster Pendant is machined from solid brass. All parts are hand polished and patina'd. The unglazed porcelain shade is made by hand.

#### MATERIALS

Porcelain, Brass

## COLOURS

**Unglazed Porcelain** 