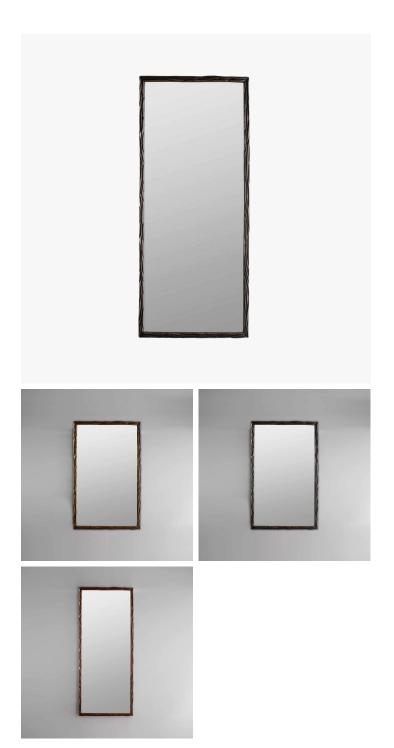

## DESCRIPTION

The Laurel Mirror is sculpted to resemble folding leaves. The cast composite has been forged and beaten, then hand-finished in the Porta Romana workshop.

#### MATERIALS

Cast Composite, Glass

#### FINISHES

Burnt Silver, French Brass, New Bronze