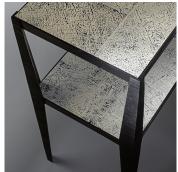

# DESCRIPTION

Lattice console and side tables are minimalist, relaxed designs with a shiver of Art Deco. Ribbed angled bronze legs reflect the light while the table surfaces are a material developed in Alexander's studio. The cool textured table tops are finished with strong Japanese lacquer. The tables are perfect for a beach location or a cool urban retreat.

#### MATERIALS

Lacquer, Metal

#### **FINISHES**

Tundra Lacquer, Bronze Patina

# ADDITIONAL DETAILS

Each bronze piece is handmade. Imperfections and variances such as irregular textures and markings are expected.