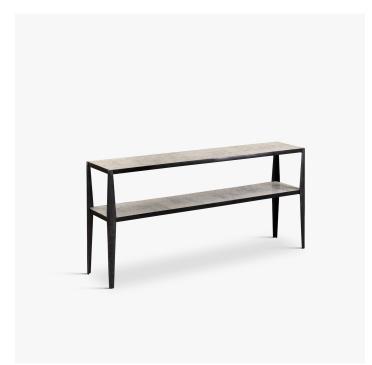

# DESCRIPTION

Lattice console and side tables are minimalist, relaxed designs with a shiver of Art Deco. Ribbed angled bronze legs reflect the light while the table surfaces are a material developed in Alexander's studio. The cool textured table tops are finished with strong Japanese lacquer. The tables are perfect for a beach location or a cool urban retreat.

#### MATERIALS

Lacquer, Metal

#### **FINISHES**

Tundra Lacquer, Bronze Patina

# DIMENSIONS

Width: 67.32" (171cm) Depth: 14.57" (37cm) Height: 31.50" (80cm)