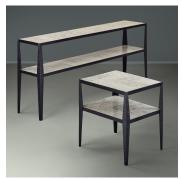

# DESCRIPTION

Lattice console and side tables are minimalist, relaxed designs with a shiver of Art Deco. Ribbed angled bronze legs reflect the light while the table surfaces are a material developed in Alexander's studio. The cool textured table tops are finished with strong Japanese lacquer. The tables are perfect for a beach location or a cool urban retreat.

# DIMENSIONS

Width: 67.32" (171cm) Depth: 14.57" (37cm) Height: 31.50" (80cm)