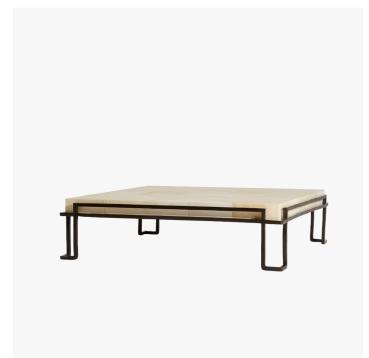

## DESCRIPTION

The Largo is a geometrically-patterned surface made with individually wrapped tiles of natural parchment that have been selected to contrast the rich tone and grain of this famous material. Cast bronze in a warmly architectural structure raises and surrounds the Largo Coffee Table.

#### **MATERIALS**

Metal, Parchment

## FINISHES

Bronze Patina, Natural Parchment, Pepper Grey Parchment

#### **DIMENSIONS**

Width: 57.87" (147cm) Depth: 57.87" (147cm) Height: 14.96" (38cm)