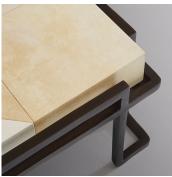

## DESCRIPTION

The Largo is a geometrically-patterned surface made with individually wrapped tiles of natural parchment that have been selected to contrast the rich tone and grain of this famous material. Cast bronze in a warmly architectural structure raises and surrounds the Largo Coffee Table.

#### **MATERIALS**

Metal, Parchment

## ADDITIONAL DETAILS

Each piece is made with natural material and handmade. Imperfections and variances in scale and look are expected.