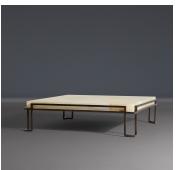

## DESCRIPTION

The Largo is a geometrically-patterned surface made with individually wrapped tiles of natural parchment that have been selected to contrast the rich tone and grain of this famous material. Cast bronze in a warmly architectural structure raises and surrounds the Largo Coffee Table.

#### **MATERIALS**

Metal, Parchment

## FINISHES

Bronze Patina, Natural Parchment, Pepper Grey Parchment

#### **DIMENSIONS**

Width: 57.87" (147cm) Depth: 57.87" (147cm) Height: 14.96" (38cm)