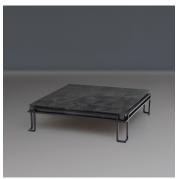

# LARGO COFFEE TABLE -FG000091/092

## COLLECTION

ALEXANDER LAMONT

## DESIGNER

ALEXANDER LAMONT

## DESCRIPTION

The Largo is a geometrically-patterned surface made with individually wrapped tiles of natural parchment that have been selected to contrast the rich tone and grain of this famous material. Cast bronze in a warmly architectural structure raises and surrounds the Largo Coffee Table.

#### **MATERIALS**

Metal, Parchment

## FINISHES

Bronze Patina, Natural Parchment, Pepper Grey Parchment

#### **DIMENSIONS**

Width: 57.87" (147cm) Depth: 57.87" (147cm) Height: 14.96" (38cm)

## ADDITIONAL DETAILS

Each piece is made with natural material and handmade. Imperfections and variances in scale and look are expected.