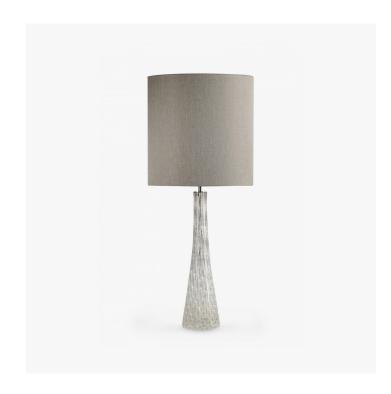

#### **DESCRIPTION**

The Large Stern is formed of blown and moulded glass. The bubbled texture makes the piece look as if it contains a moving, liquified internal dimension.

## MATERIALS

Blown Glass, Moulded Glass, Nickel Plated Brass

## **FINISHES**

Clear

## DIMENSIONS

Height: 20.67" (52.5cm)

Overall Height: 35.43" (90.0cm)

Lamp Dimenstions with Shade: 14.49" (36.8cm) Lamp Dimenstions without Shade: 5.51" (14.0cm)