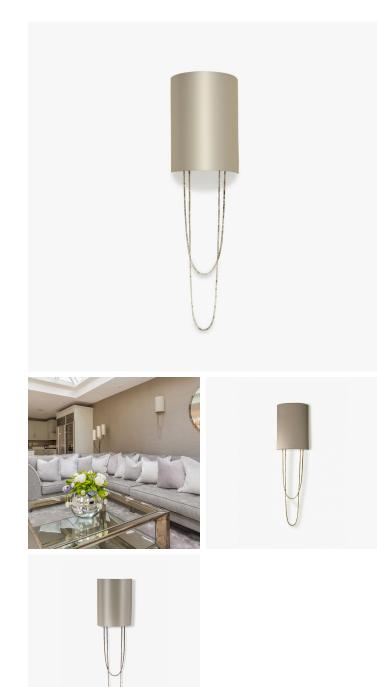

# LARGE PENDOLINO WALL LIGHT - TWL58L

#### DESCRIPTION

Hanging like a necklace from beneath a softly curved lampshade the Pendolino Wall Light has more in common with delicate jewellery than heavy forged iron work.

## DIMENSIONS Depth: 4.02" (10.2cm) Height: 25.00" (63.5cm) Overall Height: 31.89" (81.0cm) Lamp Dimenstions with Shade: 9.02" (22.9cm) Lamp Dimenstions without Shade: 6.69" (17.0cm)

CUSTOMIZABLE This product is customizable. Please contact us to find out more about this product.

## ADDITIONAL DETAILS

Shade: 9" Semi Cylinder Backplate Dimensions: Ø4.5" Lamping: 1 x Torpedo Type B10 Candelabra Base

Suitable for wet rooms Please enquire about custom finishes