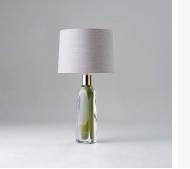

## DESCRIPTION

Referred to as 'an over-scaled ice cube' by Porta Romana design team, the Large Fitzgerald is a weighty and refined glass piece, finished with a classic collar formed of once-loved brass or nickel. Also, available in small.

MATERIALS Blown Glass, Patinated Brass, Nickel Plated Brass

COLOURS Please enquire about available Porta Romana Shade Linings and Colours

FINISHES Carob, Clear, Charcoal, Split Pea, Moth

CERTIFICATIONS This item is UL listed