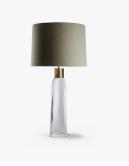

## DESCRIPTION

Referred to as 'an over-scaled ice cube' by Porta Romana design team, the Large Fitzgerald is a weighty and refined glass piece, finished with a classic collar formed of once-loved brass or nickel. Also, available in small.

MATERIALS Blown Glass, Patinated Brass, Nickel Plated Brass

COLOURS Please enquire about available Porta Romana Shade Linings and Colours

FINISHES Carob, Clear, Charcoal, Split Pea, Moth

CERTIFICATIONS This item is UL listed