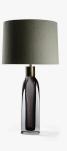

## DESCRIPTION

Referred to as 'an over-scaled ice cube' by Porta Romana design team, the Large Fitzgerald is a weighty and refined glass piece, finished with a classic collar formed of once-loved brass or nickel. Also, available in small.

MATERIALS Blown Glass, Patinated Brass, Nickel Plated Brass

COLOURS Please enquire about available Porta Romana Shade Linings and Colours

FINISHES Carob, Clear, Charcoal, Split Pea, Moth

CERTIFICATIONS This item is UL listed