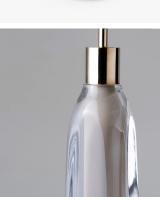

## FITZGERALD LAMP LARGE -GLB81L

## DESCRIPTION

Referred to as 'an over-scaled ice cube' by Porta Romana design team, the Large Fitzgerald is a weighty and refined glass piece, finished with a classic collar formed of once-loved brass or nickel. Also, available in small.

MATERIALS Blown Glass, Patinated Brass, Nickel Plated Brass

COLOURS Please enquire about available Porta Romana Shade Linings and Colours

FINISHES Carob, Clear, Charcoal, Split Pea, Moth

CERTIFICATIONS This item is UL listed