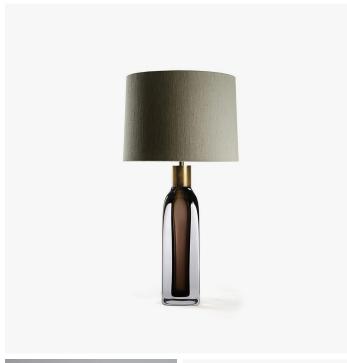

## FITZGERALD LAMP LARGE -GLB81L

## DESCRIPTION

Referred to as 'an over-scaled ice cube' by Porta Romana design team, the Large Fitzgerald is a weighty and refined glass piece, finished with a classic collar formed of once-loved brass or nickel. Also, available in small.

MATERIALS Blown Glass, Patinated Brass, Nickel Plated Brass

COLOURS Please enquire about available Porta Romana Shade Linings and Colours

FINISHES Carob, Clear, Charcoal, Split Pea, Moth

CERTIFICATIONS This item is UL listed

DIMENSIONS Height: 18.70" (47.5cm) Overall Height: 26.38" (67.0cm)

ADDITIONAL DETAILS Shade: 14" Drum Lamping: 1 x Switched Type A19 Medium Base

External flex cord exits from the lamp holder