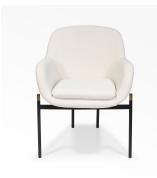

## DESCRIPTION

The collection Saudade is a reference to Jean-Pierre Tortil's experience in Brazil where he discovered a rich cultural heritage, especially in terms of decorative arts and architecture from the 1950s to the 1970s. Between the soft and hard lines, the veined tropical woods, rattan and marble; all of these sophisticated textures and shapes reveal an inherent identity that has inspired him during the ten years he have spent there.

#### **MATERIALS**

Fabric, Metal

## FINISHES

RAL 9004 Black Lacquer, Brushed Brass, Patinated Brass

## DIMENSIONS

Width: 23.62" (60cm) Depth: 24.02" (61cm) Height: 32.28" (82cm) Seat Depth: 17.72" (45cm) Seat Height: 17.72" (45cm) Arm Height: 25.20" (64cm)