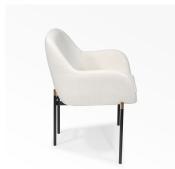

## DESCRIPTION

The collection Saudade is a reference to Jean-Pierre Tortil's experience in Brazil where he discovered a rich cultural heritage, especially in terms of decorative arts and architecture from the 1950s to the 1970s. Between the soft and hard lines, the veined tropical woods, rattan and marble; all of these sophisticated textures and shapes reveal an inherent identity that has inspired him during the ten years he have spent there.

#### **MATERIALS**

Fabric, Metal

## FINISHES

RAL 9004 Black Lacquer, Brushed Brass, Patinated Brass

## DIMENSIONS

Width: 23.62" (60cm) Depth: 24.02" (61cm) Height: 32.28" (82cm) Seat Depth: 17.72" (45cm) Seat Height: 17.72" (45cm) Arm Height: 25.20" (64cm)