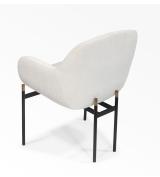

## DESCRIPTION

The collection Saudade is a reference to Jean-Pierre Tortil's experience in Brazil where he discovered a rich cultural heritage, especially in terms of decorative arts and architecture from the 1950s to the 1970s. Between the soft and hard lines, the veined tropical woods, rattan and marble; all of these sophisticated textures and shapes reveal an inherent identity that has inspired him during the ten years he have spent there.

#### **MATERIALS**

Fabric, Metal

## FINISHES

RAL 9004 Black Lacquer, Brushed Brass, Patinated Brass

## DIMENSIONS

Width: 23.62" (60cm) Depth: 24.02" (61cm) Height: 32.28" (82cm) Seat Depth: 17.72" (45cm) Seat Height: 17.72" (45cm) Arm Height: 25.20" (64cm)