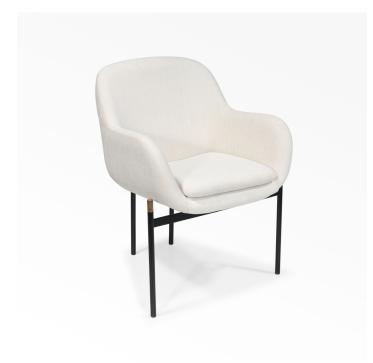

## DESCRIPTION

The collection Saudade is a reference to Jean-Pierre Tortil's experience in Brazil where he discovered a rich cultural heritage, especially in terms of decorative arts and architecture from the 1950s to the 1970s. Between the soft and hard lines, the veined tropical woods, rattan and marble; all of these sophisticated textures and shapes reveal an inherent identity that has inspired him during the ten years he have spent there.

#### **MATERIALS**

Fabric, Metal

## FINISHES

RAL 9004 Black Lacquer, Brushed Brass, Patinated Brass

## DIMENSIONS

Width: 23.62" (60cm) Depth: 24.02" (61cm) Height: 32.28" (82cm) Seat Depth: 17.72" (45cm) Seat Height: 17.72" (45cm) Arm Height: 25.20" (64cm)