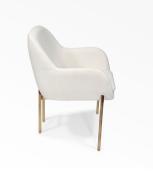

## DESCRIPTION

The collection Saudade is a reference to Jean-Pierre Tortil's experience in Brazil where he discovered a rich cultural heritage, especially in terms of decorative arts and architecture from the 1950s to the 1970s. Between the soft and hard lines, the veined tropical woods, rattan and marble; all of these sophisticated textures and shapes reveal an inherent identity that has inspired him during the ten years he have spent there.

#### **MATERIALS**

Fabric, Metal, Wood

# **DIMENSIONS**

Width: 23.62" (60cm) Depth: 24.80" (63cm) Height: 30.71" (78cm) Seat Depth: 17.72" (45cm) Seat Height: 17.72" (45cm) Arm Height: 25.20" (64cm)