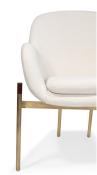

# LAPA II

## DESCRIPTION

The collection Saudade is a reference to Jean-Pierre Tortil's experience in Brazil where he discovered a rich cultural heritage, especially in terms of decorative arts and architecture from the 1950s to the 1970s. Between the soft and hard lines, the veined tropical woods, rattan and marble; all of these sophisticated textures and shapes reveal an inherent identity that has inspired him during the ten years he have spent there.

#### **MATERIALS**

Fabric, Metal, Wood

# **DIMENSIONS**

Width: 23.62" (60cm) Depth: 24.80" (63cm) Height: 30.71" (78cm) Seat Depth: 17.72" (45cm) Seat Height: 17.72" (45cm) Arm Height: 25.20" (64cm)