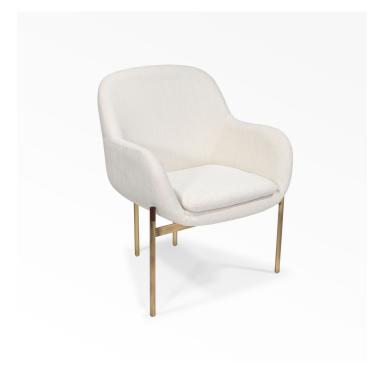

## DESCRIPTION

The collection Saudade is a reference to Jean-Pierre Tortil's experience in Brazil where he discovered a rich cultural heritage, especially in terms of decorative arts and architecture from the 1950s to the 1970s. Between the soft and hard lines, the veined tropical woods, rattan and marble; all of these sophisticated textures and shapes reveal an inherent identity that has inspired him during the ten years he have spent there.

#### **MATERIALS**

Fabric, Metal, Wood

# **DIMENSIONS**

Width: 23.62" (60cm) Depth: 24.80" (63cm) Height: 30.71" (78cm) Seat Depth: 17.72" (45cm) Seat Height: 17.72" (45cm) Arm Height: 25.20" (64cm)