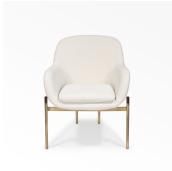

## DESCRIPTION

The collection Saudade is a reference to Jean-Pierre Tortil's experience in Brazil where he discovered a rich cultural heritage, especially in terms of decorative arts and architecture from the 1950s to the 1970s. Between the soft and hard lines, the veined tropical woods, rattan and marble; all of these sophisticated textures and shapes reveal an inherent identity that has inspired him during the ten years he have spent there.

#### **MATERIALS**

Fabric, Metal, Wood

# **DIMENSIONS**

Width: 23.62" (60cm) Depth: 24.80" (63cm) Height: 30.71" (78cm) Seat Depth: 17.72" (45cm) Seat Height: 17.72" (45cm) Arm Height: 25.20" (64cm)