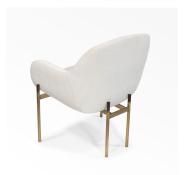

## DESCRIPTION

The collection Saudade is a reference to Jean-Pierre Tortil's experience in Brazil where he discovered a rich cultural heritage, especially in terms of decorative arts and architecture from the 1950s to the 1970s. Between the soft and hard lines, the veined tropical woods, rattan and marble; all of these sophisticated textures and shapes reveal an inherent identity that has inspired him during the ten years he have spent there.

#### **MATERIALS**

Fabric, Metal, Wood

# **DIMENSIONS**

Width: 23.62" (60cm) Depth: 24.80" (63cm) Height: 30.71" (78cm) Seat Depth: 17.72" (45cm) Seat Height: 17.72" (45cm) Arm Height: 25.20" (64cm)