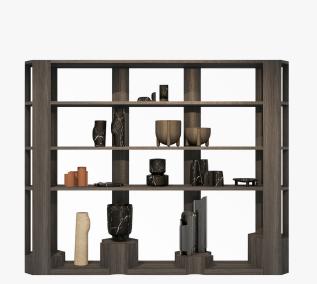

## LAP DISPLAY SHELVES

COLLECTION COLLECTION PARTICULIÈRE

DESIGNER CHRISTOPHE DELCOURT

## DESCRIPTION

On the occasion of its tenth anniversary, Collection Particulière commissioned Christophe Delcourt to design a shelving unit to display objects, a made-to-measure showcase to exhibit the first decade of creations like a repertoire of forms. LAP is a collection piece, neither bookcase nor simple display unit. Whatever its position or viewpoint, this piece of furniture allows all the pieces displayed on its shelves to be admired.

MATERIALS Wood

FINISHES Oak, Brushed Oak, Smoked Brushed Oak

DIMENSIONS Width: 137.80" (350cm) Depth: 19.69" (50cm) Height: 110.24" (280cm)

ADDITIONAL DETAILS Photo Credit : Francis Amiand