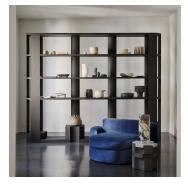

## LAP DISPLAY SHELVES

COLLECTION COLLECTION PARTICULIÈRE

DESIGNER CHRISTOPHE DELCOURT

## DESCRIPTION

On the occasion of its tenth anniversary, Collection Particulière commissioned Christophe Delcourt to design a shelving unit to display objects, a made-to-measure showcase to exhibit the first decade of creations like a repertoire of forms. LAP is a collection piece, neither bookcase nor simple display unit. Whatever its position or viewpoint, this piece of furniture allows all the pieces displayed on its shelves to be admired.

MATERIALS Wood

FINISHES Oak, Brushed Oak, Smoked Brushed Oak

DIMENSIONS Width: 137.80" (350cm) Depth: 19.69" (50cm) Height: 110.24" (280cm)

ADDITIONAL DETAILS Photo Credit : Francis Amiand