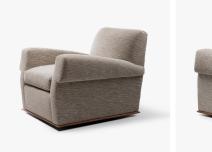

# LANE SWIVEL LOUNGE CHAIR -3400SWIV

#### DIMENSIONS

Width: 33.75" (85.725cm) Depth: 36.00" (91.44cm) Height: 29.00" (73.66cm) Seat Height: 17.50" (44.45cm) Arm Height: 23.50" (59.69cm)