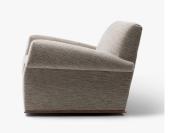

#### DIMENSIONS

Width: 33.75" (85.725cm) Depth: 36.00" (91.44cm) Height: 29.00" (73.66cm) Seat Height: 17.50" (44.45cm) Arm Height: 23.50" (59.69cm)