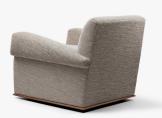

# LANE SWIVEL LOUNGE CHAIR -3400SWIV

#### DIMENSIONS

Width: 33.75" (85.725cm) Depth: 36.00" (91.44cm) Height: 29.00" (73.66cm) Seat Height: 17.50" (44.45cm) Arm Height: 23.50" (59.69cm)