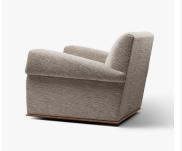

# LANE SWIVEL LOUNGE CHAIR -3400SWIV

#### DIMENSIONS

Width: 33.75" (85.725cm) Depth: 36.00" (91.44cm) Height: 29.00" (73.66cm) Seat Height: 17.50" (44.45cm) Arm Height: 23.50" (59.69cm)