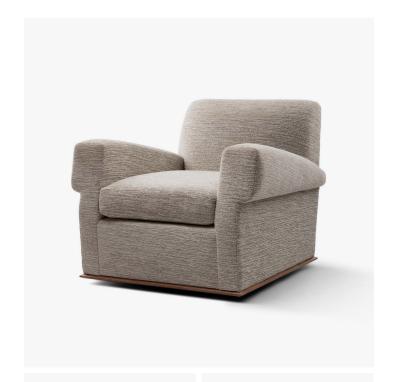

# LANE SWIVEL LOUNGE CHAIR -3400SWIV

#### DIMENSIONS

Width: 33.75" (85.725cm) Depth: 36.00" (91.44cm) Height: 29.00" (73.66cm) Seat Height: 17.50" (44.45cm) Arm Height: 23.50" (59.69cm)