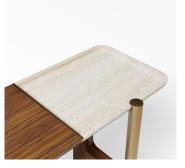

#### MATERIALS

Wood, Marble, Metal

#### COLOURS

Travertine

#### **FINISHES**

Glossy Macassar Ebony, Satin Macassar, Patinated Brass