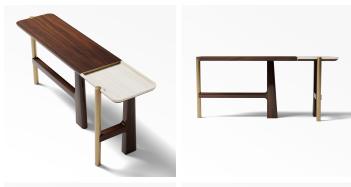

### DESCRIPTION

Inspired by the urban world, this new line of furniture created by Jean-Pierre Tortil reflects the theme of the great European capitals, London, Vienna, Barcelona, Brussels, Paris... Reminiscence pays homage to French and Portuguese artisanal know-how and to crafted work, but above all to the creative act, to design, to that visual emotion that is born of the obvious.

#### MATERIALS

Wood, Marble, Metal

#### COLOURS

Travertine

#### **FINISHES**

Glossy Macassar Ebony, Satin Macassar, Patinated Brass

#### DIMENSIONS

Width: 14.76" (37.5cm) Length: 66.93" (170cm) Height: 29.53" (75cm)