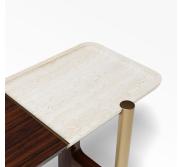

#### MATERIALS

Wood, Marble, Metal

#### COLOURS

Travertine

#### **FINISHES**

Glossy Macassar Ebony, Satin Macassar, Patinated Brass