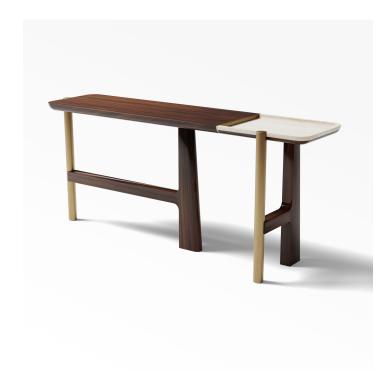

### DESCRIPTION

Inspired by the urban world, this new line of furniture created by Jean-Pierre Tortil reflects the theme of the great European capitals, London, Vienna, Barcelona, Brussels, Paris... Reminiscence pays homage to French and Portuguese artisanal know-how and to crafted work, but above all to the creative act, to design, to that visual emotion that is born of the obvious.

#### MATERIALS

Wood, Marble, Metal

#### COLOURS

Travertine

#### **FINISHES**

Glossy Macassar Ebony, Satin Macassar, Patinated Brass

#### DIMENSIONS

Width: 14.76" (37.5cm) Length: 66.93" (170cm) Height: 29.53" (75cm)