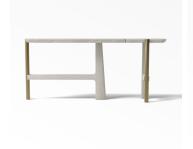

#### DESCRIPTION

Inspired by the urban world, this new line of furniture created by Jean-Pierre Tortil reflects the theme of the great European capitals, London, Vienna, Barcelona, Brussels, Paris... Reminiscence pays homage to French and Portuguese artisanal know-how and to crafted work, but above all to the creative act, to design, to that visual emotion that is born of the

### FINISHES

Matt Natural Oak, Satin Mutenye, Patinated Brass

### DIMENSIONS

Width: 14.76" (37.5cm) Length: 66.93" (170cm) Height: 29.53" (75cm)