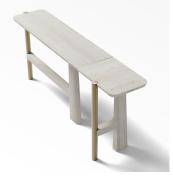

#### DESCRIPTION

Inspired by the urban world, this new line of furniture created by Jean-Pierre Tortil reflects the theme of the great European capitals, London, Vienna, Barcelona, Brussels, Paris... Reminiscence pays homage to French and Portuguese artisanal know-how and to crafted work, but above all to the creative act, to design, to that visual emotion that is born of the

### FINISHES

Matt Natural Oak, Satin Mutenye, Patinated Brass

### DIMENSIONS

Width: 14.76" (37.5cm) Length: 66.93" (170cm) Height: 29.53" (75cm)