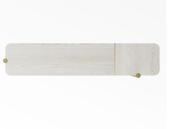

### MATERIALS

obvious.

Wood, Marble, Metal

#### COLOURS

White Carrara, Estremoz, Green Viana

### DIMENSIONS

Width: 14.76" (37.5cm) Length: 66.93" (170cm) Height: 29.53" (75cm)