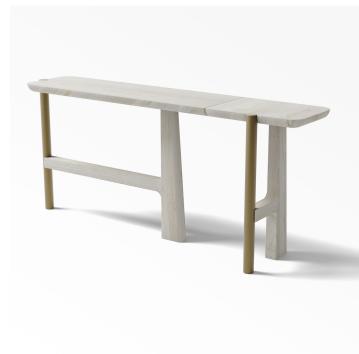

#### DESCRIPTION

Inspired by the urban world, this new line of furniture created by Jean-Pierre Tortil reflects the theme of the great European capitals, London, Vienna, Barcelona, Brussels, Paris... Reminiscence pays homage to French and Portuguese artisanal know-how and to crafted work, but above all to the creative act, to design, to that visual emotion that is born of the

### FINISHES

Matt Natural Oak, Satin Mutenye, Patinated Brass

### DIMENSIONS

Width: 14.76" (37.5cm) Length: 66.93" (170cm) Height: 29.53" (75cm)