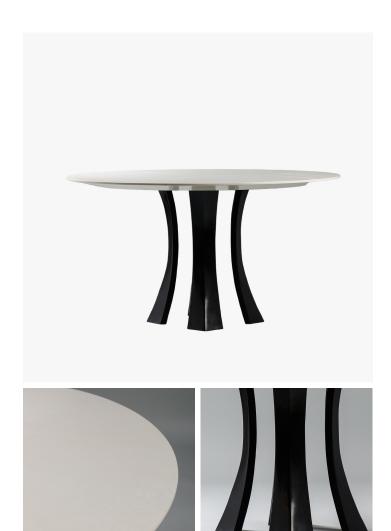

# LAFON CENTER TABLE

## **MATERIALS**

Parchment, Bronze

#### COLOURS

Ivory Parchment

#### FINISHES

Dark Bronze with Highlights

#### **DIMENSIONS**

Diameter: 52.36" (133cm) Height: 27.17" (69cm)