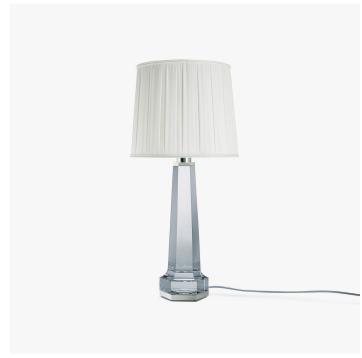

# KRYSTA LAMP

## DESCRIPTION

The Krysta lamp, designed by the talented Parisian twosome of Gilles & Boissier to illuminate the guest rooms of the first Baccarat Hotel & Residences in New York, enhances the beauty and elegance of crystal. The purity of geometric lines reveals the extreme precision of the artisan's every movement, with latent strength and refinement, like an obelisk of light. A precious timeless object to enhance every lounge, bedroom or study with unique radiance.

### MATERIALS

Crystal Glass, Metal

#### **COLOURS**

Clear

## **DIMENSIONS**

Diameter: 12.99" (33cm) Height: 27.17" (69cm)

### ADDITIONAL DETAILS

Cable Length: 1.6m Lamping: 1 x 75W E26