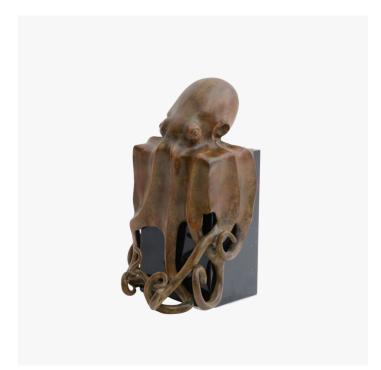

# KRAKEN SCULPTURE

#### **MATERIALS**

Bronze, Marble

#### FINISHES

Bronze on Black Marble

### DIMENSIONS

Width: 11.42" (29cm) Depth: 13.39" (34cm) Height: 17.72" (45cm)