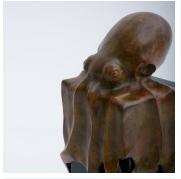

# KRAKEN SCULPTURE

#### **MATERIALS**

Bronze, Marble

#### FINISHES

Bronze on Black Marble