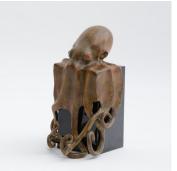

# KRAKEN SCULPTURE

#### **MATERIALS**

Bronze, Marble

#### FINISHES

Bronze on Black Marble

### DIMENSIONS

Width: 11.42" (29cm) Depth: 13.39" (34cm) Height: 17.72" (45cm)