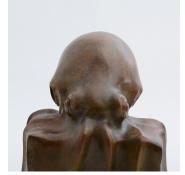

# KRAKEN SCULPTURE

#### **MATERIALS**

Bronze, Marble

#### FINISHES

Bronze on Black Marble