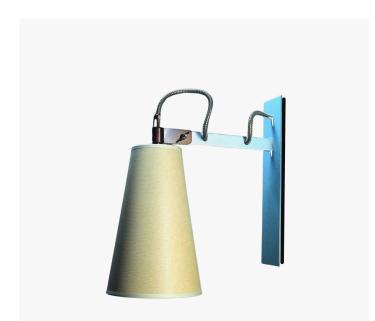

## **KRAFT WALL LAMP**

COLLECTION ECART INTERNATIONAL

## DESCRIPTION

Ecart Paris has become the French leader for the re-edition of iconic furniture. Its philosophy is to keep alive the tradition of eclecticism and timeless design, produced to the highest quality standards. Designed by Studio ECART

MATERIALS Steel, Brass, Paper

COLOURS Kraft Paper

FINISHES Lacquered Steel, Patinated Brass

CERTIFICATIONS Please enquire. Contact us

DIMENSIONS Width: 2.36" (6cm) Depth: 11.42" (29cm) Height: 12.99" (33cm)