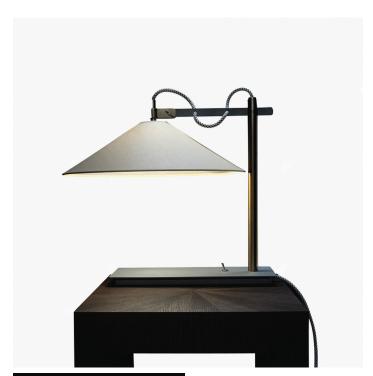

## **KRAFT DESK LAMP**

COLLECTION ECART INTERNATIONAL

## DESCRIPTION

Ecart Paris has become the French leader for the re-edition of iconic furniture. Its philosophy is to keep alive the tradition of eclecticism and timeless design, produced to the highest quality standards. Designed by Studio ECART

MATERIALS Steel, Brass, Paper

COLOURS Kraft Paper

FINISHES Lacquered Steel, Patinated Brass

CERTIFICATIONS Please enquire. Contact us

DIMENSIONS Width: 20.87" (53cm) Depth: 17.72" (45cm) Height: 17.72" (45cm)