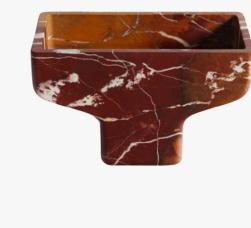

# KOROVA VALET TRAY

COLLECTION STÉPHANE PARMENTIER

DESIGNER STEPHANE PARMENTIER

MATERIALS Stone

#### DIMENSIONS

Width: 9.06" (23cm) Depth: 4.33" (11cm) Height: 5.51" (14cm)