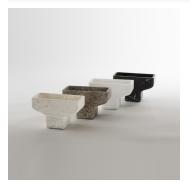

#### COLOURS

Osso Travertine, Munchen Travertine, Statuary Marble, Black Marquina Marble

## ADDITIONAL DETAILS

Each piece is made with a natural material. Imperfections and variances in scale and look are expected.