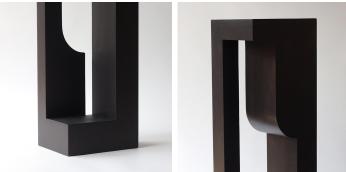

# KOLOM L

# DESCRIPTION

The structure of the material is important. Her works are about forms, usually geometric forms, but sometimes also irregular, more organic forms. Helen Vergouwen plays with opposites such as open versus closed, rough versus smooth, inside versus outside. Geometric abstract art, but intuitive, not calculated.

## MATERIALS

Wood

#### **FINISHES**

Mid-Brown Mahogany, Black Mahogany

### DIMENSIONS

Width: 6.69" (17cm) Depth: 8.27" (21cm) Height: 31.50" (80cm)