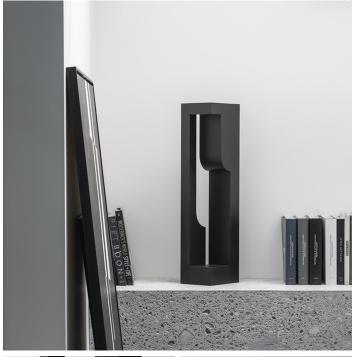

# KOLOM L

# DESCRIPTION

The structure of the material is important. Her works are about forms, usually geometric forms, but sometimes also irregular, more organic forms. Helen Vergouwen plays with opposites such as open versus closed, rough versus smooth, inside versus outside. Geometric abstract art, but intuitive, not calculated.

## MATERIALS

Wood

#### **FINISHES**

Mid-Brown Mahogany, Black Mahogany

### DIMENSIONS

Width: 6.69" (17cm) Depth: 8.27" (21cm) Height: 31.50" (80cm)