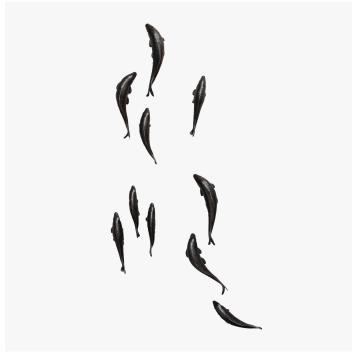

## DESCRIPTION

Koi carp are symbolic of perseverance and strength of purpose. Our Koi are cast in lost wax bronze and come in five sizes.

#### SIZE 1

Width: 2.95" (7.5cm) Depth: 14.17" (36cm)

### SIZE 2

Width: 3.35" (8.5cm) Depth: 15.75" (40cm)

# SIZE 3

Width: 4.53" (11.5cm) Depth: 17.13" (43.5cm)

Width: 4.72" (12cm) Depth: 18.70" (47.5cm)

# SIZE 5

Width: 2.56" (6.5cm) Depth: 13.39" (34cm)