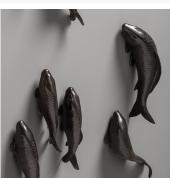

## DESCRIPTION

Koi carp are symbolic of perseverance and strength of purpose. Our Koi are cast in lost wax bronze and come in five sizes.

# ADDITIONAL DETAILS

Each bronze piece is handmade. Imperfections and variances such as irregular textures and markings are expected.