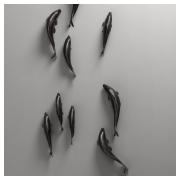

## DESCRIPTION

Koi carp are symbolic of perseverance and strength of purpose. Our Koi are cast in lost wax bronze and come in five sizes.