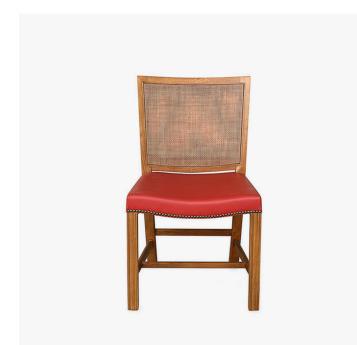

## **KLINT SIDE CHAIR RATTAN** BACK

COLLECTION JULIAN CHICHESTER

DESIGNER JULIAN CHICHESTER

## DESCRIPTION

A reimagined edit of our much loved Klint Chair. The seat has a contrasting, delicate back, finished in a warm Rattan.

MATERIALS Wool, Rattan, Metal, Fabric, Leather

COLOURS Please enquire about available Julian Chichester Fabrics and Leathers

FINISHES **Distressed Walnut** 

DIMENSIONS Width: 20.25" (51.43cm) Depth: 21.25" (53.97cm) Height: 33.25" (84.45cm)

CUSTOMIZABLE This product is customizable. Please contact us to find out more about this product.