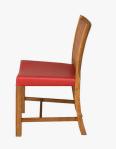

## **KLINT SIDE CHAIR RATTAN** BACK

COLLECTION JULIAN CHICHESTER

DESIGNER JULIAN CHICHESTER

## DESCRIPTION

A reimagined edit of our much loved Klint Chair. The seat has a contrasting, delicate back, finished in a warm Rattan.

MATERIALS Wool, Rattan, Metal, Fabric, Leather

COLOURS Please enquire about available Julian Chichester Fabrics and Leathers

FINISHES **Distressed Walnut** 

DIMENSIONS Width: 20.25" (51.43cm) Depth: 21.25" (53.97cm) Height: 33.25" (84.45cm)

CUSTOMIZABLE This product is customizable. Please contact us to find out more about this product.