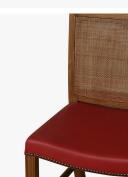

## **KLINT SIDE CHAIR RATTAN** BACK

COLLECTION JULIAN CHICHESTER

DESIGNER JULIAN CHICHESTER

## DESCRIPTION

A reimagined edit of our much loved Klint Chair. The seat has a contrasting, delicate back, finished in a warm Rattan.

MATERIALS Wool, Rattan, Metal, Fabric, Leather

COLOURS Please enquire about available Julian Chichester Fabrics and Leathers

FINISHES **Distressed Walnut** 

DIMENSIONS Width: 20.25" (51.43cm) Depth: 21.25" (53.97cm) Height: 33.25" (84.45cm)

CUSTOMIZABLE This product is customizable. Please contact us to find out more about this product.