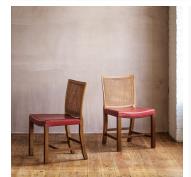

## **KLINT SIDE CHAIR RATTAN** BACK

COLLECTION JULIAN CHICHESTER

DESIGNER JULIAN CHICHESTER

## DESCRIPTION

A reimagined edit of our much loved Klint Chair. The seat has a contrasting, delicate back, finished in a warm Rattan.

MATERIALS Wool, Rattan, Metal, Fabric, Leather

COLOURS Please enquire about available Julian Chichester Fabrics and Leathers

FINISHES **Distressed Walnut** 

DIMENSIONS Width: 20.25" (51.43cm) Depth: 21.25" (53.97cm) Height: 33.25" (84.45cm)

CUSTOMIZABLE This product is customizable. Please contact us to find out more about this product.