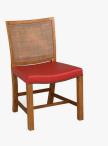

## **KLINT SIDE CHAIR RATTAN** BACK

COLLECTION JULIAN CHICHESTER

DESIGNER JULIAN CHICHESTER

## DESCRIPTION

A reimagined edit of our much loved Klint Chair. The seat has a contrasting, delicate back, finished in a warm Rattan.

MATERIALS Wool, Rattan, Metal, Fabric, Leather

COLOURS Please enquire about available Julian Chichester Fabrics and Leathers

FINISHES **Distressed Walnut** 

DIMENSIONS Width: 20.25" (51.43cm) Depth: 21.25" (53.97cm) Height: 33.25" (84.45cm)

CUSTOMIZABLE This product is customizable. Please contact us to find out more about this product.