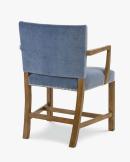

## DESCRIPTION

The Klint Arm Chair has a straightforward wood frame and slightly concave upholstered seat and back. Standard in Distressed Walnut. Standard nail trim available in aged brass or polished nickel.