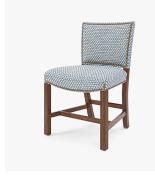

# KLINT DINING CHAIR

## DESCRIPTION

The Klint Arm Chair has a straightforward wood frame and slightly concave upholstered seat and back. Standard in Distressed Walnut. Standard nail trim available in aged brass or polished nickel.

#### MATERIALS

Metal, Fabric, Wood

## **FINISHES**

Distressed Walnut, Aged Brass, Polished Nickel