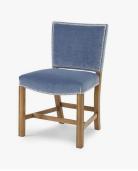

## DESCRIPTION

The Klint Arm Chair has a straightforward wood frame and slightly concave upholstered seat and back. Standard in Distressed Walnut. Standard nail trim available in aged brass or polished nickel.