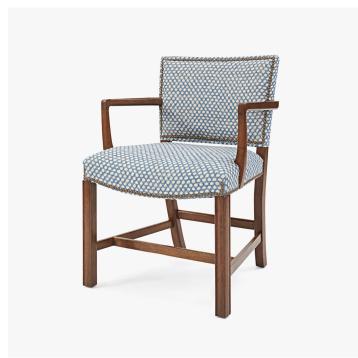

# KLINT DINING CHAIR

## DESCRIPTION

The Klint Arm Chair has a straightforward wood frame and slightly concave upholstered seat and back. Standard in Distressed Walnut. Standard nail trim available in aged brass or polished nickel.

#### MATERIALS

Metal, Fabric, Wood

## **FINISHES**

Distressed Walnut, Aged Brass, Polished Nickel

#### SIZE 1

Width: 24.00" (60.96cm) Depth: 22.50" (57.15cm) Height: 35.00" (88.9cm) Seat Height: 19.00" (48.26cm)

# SIZE 2

Width: 22.50" (57.15cm) Depth: 24.00" (60.96cm) Height: 35.00" (88.9cm) Seat Height: 19.00" (48.26cm) Arm Height: 27.50" (69.85cm)