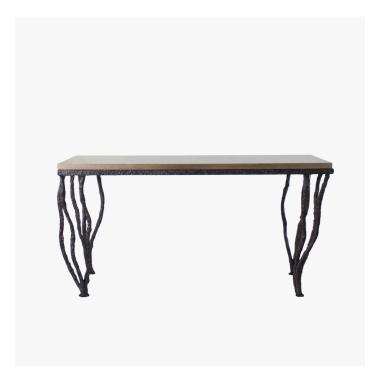

#### **DESCRIPTION**

The free-standing console table, Kitty. Designed with organic and textured forged steel legs. Can be made to order in any custom size or painted finish.

## MATERIALS

Forged Steel, Wood, Marble

#### **DIMENSIONS**

Width: 59.06" (150cm) Depth: 23.62" (60cm) Height: 30.31" (77cm)