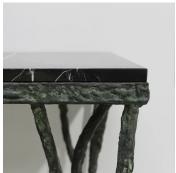

#### **DESCRIPTION**

The free-standing console table, Kitty. Designed with organic and textured forged steel legs. Can be made to order in any custom size or painted finish.

## MATERIALS

Forged Steel, Wood, Marble

## COLOURS

Verde Fantastico

#### FINISHES

Burnt Copper with Smoky Oak, Verdigris shown with Nero Marquina, Drift White shown with Nero Marquina