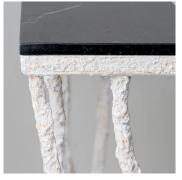

#### **DESCRIPTION**

The free-standing console table, Kitty. Designed with organic and textured forged steel legs. Can be made to order in any custom size or painted finish.

## MATERIALS

Forged Steel, Wood, Marble

#### FINISHES

Burnt Copper with Smoky Oak, Verdigris shown with Nero Marquina, Drift White shown with Nero Marquina