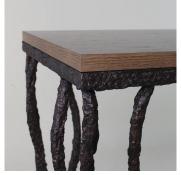

#### **DESCRIPTION**

The free-standing console table, Kitty. Designed with organic and textured forged steel legs. Can be made to order in any custom size or painted finish.

## MATERIALS

Forged Steel, Wood, Marble

#### FINISHES

Burnt Copper with Smoky Oak, Verdigris shown with Nero Marquina, Drift White shown with Nero Marquina