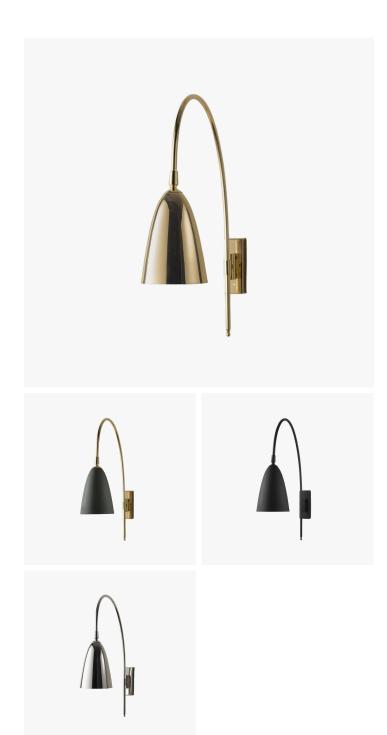

#### DESCRIPTION

The Kingsley wall light is elegant in its simplicity and a beautifully engineered piece of design. Offering versatility through its ability to swing through 180° and with a shade that pivots through 360°, the Kingsley wall light is a perfectly adjustable lighting solution in a variety of different settings, from bedrooms and bathrooms to kitchens and halls.

### MATERIALS

Brass

#### **FINISHES**

Brass, Bronze, Nickel

### DIMENSIONS

Width: 4.13" (10.5cm) Depth: 17.72" (45.0cm) Height: 18.50" (47.0cm)