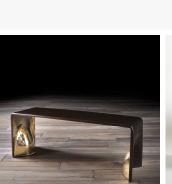

# **KHETAN BENCH**

MATERIALS Bronze

FINISHES Antique Bronze with Gold Interior

## DIMENSIONS

SIZE 1 Width: 21.65" (55cm) Depth: 13.19" (33.5cm) Height: 13.39" (34cm)

SIZE 2 Width: 46.46" (118cm) Depth: 13.19" (33.5cm) Height: 13.39" (34cm)