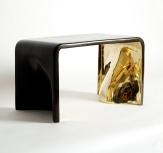

# **KHETAN BENCH**

MATERIALS Bronze

FINISHES Antique Bronze with Gold Interior

## DIMENSIONS

SIZE 1 Width: 21.65" (55cm) Depth: 13.19" (33.5cm) Height: 13.39" (34cm)

SIZE 2 Width: 46.46" (118cm) Depth: 13.19" (33.5cm) Height: 13.39" (34cm)