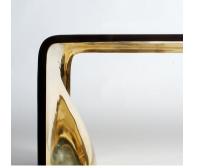

MATERIALS Bronze

FINISHES Antique Bronze with Gold Interior

### ADDITIONAL DETAILS

Each bronze piece is handmade. Imperfections and variances such as irregular textures and markings are expected.