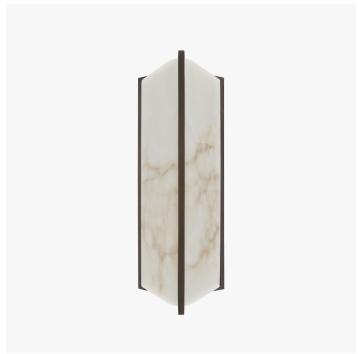

# KHEOPS WALL LAMP

#### MATERIALS

Metal, Stone

#### COLOURS

White Veined Alabaster, Brown Veined Alabaster

# FINISHES

Raw Bronze, Medium Bronze, Black Bronze

#### SIZE 1

Width: 6.57" (16.7cm) Depth: 7.28" (18.5cm) Height: 23.78" (60.4cm)

### SIZE 2

Width: 6.57" (16.7cm) Depth: 7.28" (18.5cm) Height: 19.69" (50.0cm)

# SIZE 3

Width: 6.67" (16.93cm) Depth: 7.28" (18.5cm) Height: 15.75" (40.0cm)