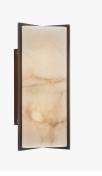

# KHEOPS WALL LAMP

#### MATERIALS

Metal, Stone

#### COLOURS

White Veined Alabaster, Brown Veined Alabaster

# FINISHES

Raw Bronze, Medium Bronze, Black Bronze

#### SIZE 1

Width: 6.57" (16.7cm) Depth: 7.28" (18.5cm) Height: 23.78" (60.4cm)

### SIZE 2

Width: 6.57" (16.7cm) Depth: 7.28" (18.5cm) Height: 19.69" (50.0cm)

# SIZE 3

Width: 6.67" (16.93cm) Depth: 7.28" (18.5cm) Height: 15.75" (40.0cm)