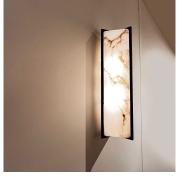

# KHEOPS WALL LAMP

#### MATERIALS

Metal, Stone

#### COLOURS

White Veined Alabaster, Brown Veined Alabaster

# FINISHES

Raw Bronze, Medium Bronze, Black Bronze

#### SIZE 1

Width: 6.57" (16.7cm) Depth: 7.28" (18.5cm) Height: 23.78" (60.4cm)

### SIZE 2

Width: 6.57" (16.7cm) Depth: 7.28" (18.5cm) Height: 19.69" (50.0cm)

# SIZE 3

Width: 6.67" (16.93cm) Depth: 7.28" (18.5cm) Height: 15.75" (40.0cm)