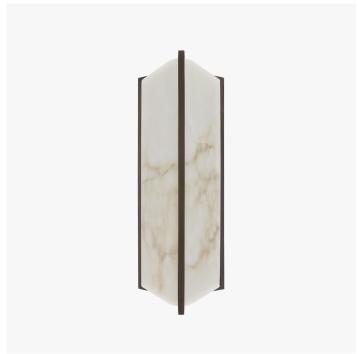

# KHEOPS WALL LAMP

#### MATERIALS

Metal, Stone

#### COLOURS

White Veined Alabaster, Brown Veined Alabaster

# **FINISHES**

Raw Bronze, Medium Bronze, Black Bronze

#### SIZE 1

Width: 6.57" (16.7cm) Depth: 7.28" (18.5cm) Height: 23.78" (60.4cm)

### SIZE 2

Width: 6.57" (16.7cm) Depth: 7.28" (18.5cm) Height: 19.69" (50.0cm)

# SIZE 3

Width: 6.67" (16.93cm) Depth: 7.28" (18.5cm) Height: 15.75" (40.0cm)