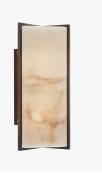

# KHEOPS WALL LAMP

#### MATERIALS

Metal, Stone

#### COLOURS

White Veined Alabaster, Brown Veined Alabaster

# **FINISHES**

Raw Bronze, Medium Bronze, Black Bronze