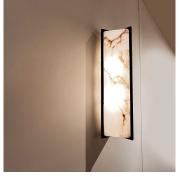

# KHEOPS WALL LAMP

#### MATERIALS

Metal, Stone

#### COLOURS

White Veined Alabaster, Brown Veined Alabaster

# **FINISHES**

Raw Bronze, Medium Bronze, Black Bronze

#### SIZE 1

Width: 6.57" (16.7cm) Depth: 7.28" (18.5cm) Height: 23.78" (60.4cm)

### SIZE 2

Width: 6.57" (16.7cm) Depth: 7.28" (18.5cm) Height: 19.69" (50.0cm)

# SIZE 3

Width: 6.67" (16.93cm) Depth: 7.28" (18.5cm) Height: 15.75" (40.0cm)