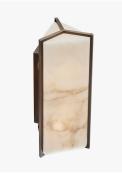

# KHEOPS WALL LAMP

#### MATERIALS

Metal, Stone

#### COLOURS

White Veined Alabaster, Brown Veined Alabaster

# **FINISHES**

Raw Bronze, Medium Bronze, Black Bronze