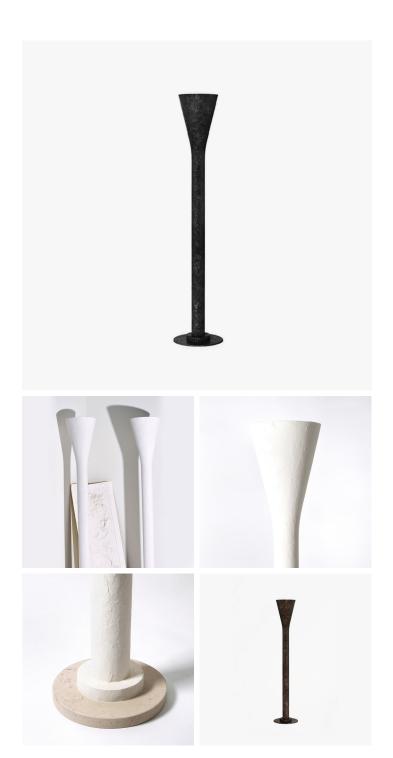

# DESCRIPTION

Reinterpretation of a column, KEL is floor lamp with a classical yet minimal look. The plaster texture plays subtly with light. Available with a base in cut-stone, wood or patinated brass.

#### MATERIALS

Plaster, Stone, Wood, Brass

#### COLOURS

White, Gold, Brown, Black Bronze

#### **FINISHES**

Patinated Bronze, Patinated Brass, Cut-Stone, Oak