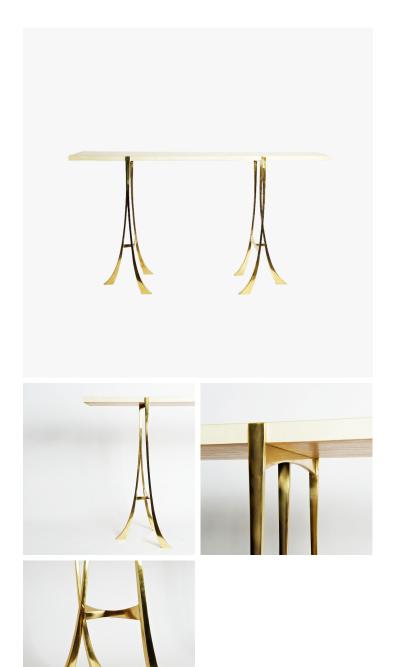

#### **MATERIALS**

Bronze, Parchment

#### FINISHES

Ivory Parchment Top with Antique Gold Bronze Base

## DIMENSIONS

Width: 59.06" (150cm) Depth: 14.57" (37cm) Height: 31.89" (81cm)