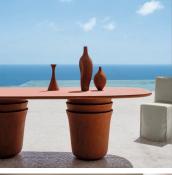

## DESCRIPTION

Literally "overlapping", Kasane is the latest collection designed by the Japanese studio, Nendo. Thanks to a play on the weaving and overlapping of different elements, each product becomes a sculpture. Inspired by the way in which the cups, stacked one on top of the other, become gradually taller, the collection of poufs and tables is characterized by the rhythmic expression of the piled edges and by the material texture of the clay which defines the soul of the product. Bases structures are made of polymer foam, while the table top is marine plywood and covered with thin layer of clay in Terracotta, Sabbia, Giada or Pietra colours. Thanks to the final texture, the articles express material nature and a pleasant tactile sensation.

MATERIALS Polymer Foam, Clay

**COLOURS** Terracotta, Sabbla, Glada, Pietra