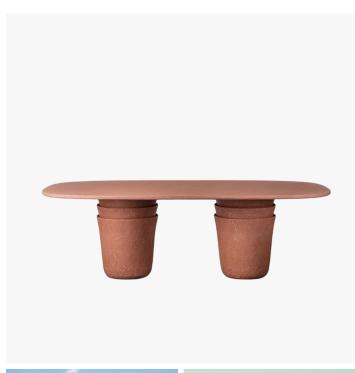

## KASANE TABLE 31, 33, 35, 36

COLLECTION GERVASONI

## DESCRIPTION

Literally "overlapping", Kasane is the latest collection designed by the Japanese studio, Nendo. Thanks to a play on the weaving and overlapping of different elements, each product becomes a sculpture. Inspired by the way in which the cups, stacked one on top of the other, become gradually taller, the collection of poufs and tables is characterized by the rhythmic expression of the piled edges and by the material texture of the clay which defines the soul of the product. Bases structures are made of polymer foam, while the table top is marine plywood and covered with thin layer of clay in Terracotta, Sabbia, Giada or Pietra colours. Thanks to the final texture, the articles express material nature and a pleasant tactile sensation.

MATERIALS Polymer Foam, Clay

**COLOURS** Terracotta, Sabbla, Glada, Pietra

## DIMENSIONS

sIZE 1 Width: 118.11" (300cm) Depth: 46.46" (118cm) Height: 29.13" (74cm)

sIZE 2 Width: 94.49" (240cm) Depth: 46.46" (118cm) Height: 29.13" (74cm)

size 3 Diameter: 38.98" (99cm) Height: 29.13" (74cm)

**SIZE 4** Diameter: 55.12" (140cm) Height: 29.13" (74cm)