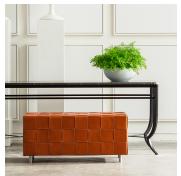

#### DESCRIPTION

The Kargo Bench by Powell & Bonnell is a hand-crafted woven leather seating with firm web-sprung deck and anodized satin aluminum feet. Available in three sizes with top stitched detailing.