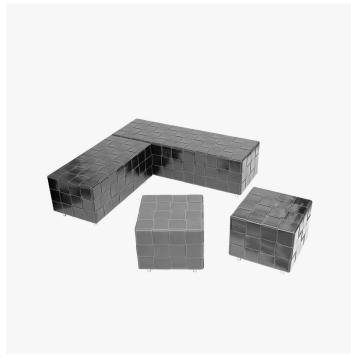

#### DESCRIPTION

The Kargo Bench by Powell & Bonnell is a hand-crafted woven leather seating with firm web-sprung deck and anodized satin aluminum feet. Available in three sizes with top stitched detailing.

#### SIZE 1

Width: 20.00" (50.8cm) Depth: 20.00" (50.8cm) Height: 18.00" (45.72cm)

#### SIZE 2

Width: 40.00" (101.6cm) Depth: 20.00" (50.8cm) Height: 18.00" (45.72cm)

# SIZE 3

Width: 60.00" (152.4cm) Depth: 20.00" (50.8cm) Height: 17.72" (45cm)