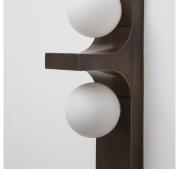

# KAMINO WALL LIGHT

#### MATERIALS

Metal

#### **FINISHES**

Patinated Bronze Brass or Anodized Aluminum

## DIMENSIONS

Width: 2.36" (6cm) Depth: 3.82" (9.7cm) Height: 19.69" (50cm)

## ADDITIONAL DETAILS

Lamping: 2 x 2W LED, 2700K