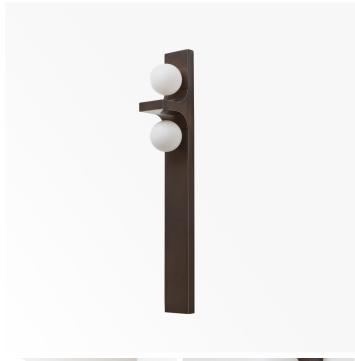

# KAMINO WALL LIGHT

#### MATERIALS

Metal

#### **FINISHES**

Patinated Bronze Brass or Anodized Aluminum

## DIMENSIONS

Width: 2.36" (6cm) Depth: 3.82" (9.7cm) Height: 19.69" (50cm)

## ADDITIONAL DETAILS

Lamping: 2 x 2W LED, 2700K