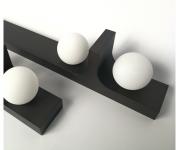

# KAMINO WALL LIGHT

#### MATERIALS

Metal

#### **FINISHES**

Patinated Bronze Brass or Anodized Aluminum

## DIMENSIONS

Width: 2.36" (6cm) Depth: 3.82" (9.7cm) Height: 19.69" (50cm)