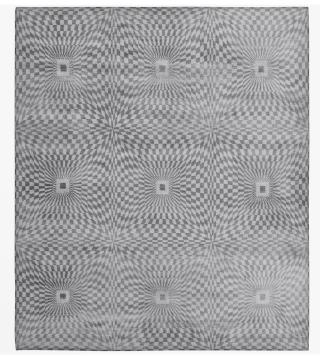

## DESCRIPTION

Traditional pattern meets contemporary colour: the tension between old and new. Motifs from Italian wall coverings and Indian saris form the basic pattern for the Classic collection. The Classic repeating patterns are reinterpreted thanks to the new colour scheme and material mix of Chinese silk, Tibetan highland wool and nettle fibres.