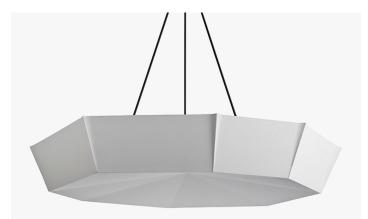

## **JUPITER PENDANT - 9549**

COLLECTION **POWELL & BONNELL** 

## DESCRIPTION

Sophistication and simplicity characterize the design of the Powell & Bonnell Jupiter reinforced plaster pendant fixture. The grand scale of the asymmetrical, octagonal bowl commands immediate attention, while the sublime detail of its subtly fluted, canted sides, rising to a shallow concave central point, encourages contemplation. Primed for custom painting or the application of specialty finishes.

MATERIALS Metal, Fibreglass, Plaster

FINISHES Please enquire about available Plated Steel and Powder Coat finishes

CERTIFICATIONS This item is UL listed

DIMENSIONS Diameter: 42.00" (106.68cm) Height: 7.00" (17.78cm)