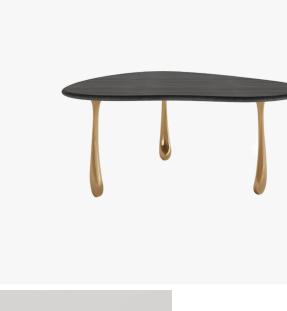

## JUPITER DINETTE TABLE

COLLECTION STACKLAB

DESIGNER JEFFREY FORREST

## DESCRIPTION

The Jupiter Dinette/Foyer Table pairs STACKLAB's signature solid metal Jupiter castings with an organic, solid joinedhardwood or custom solid stone tabletop. Honoring centraleastern Canada's manufacturing heritage, the Jupiter legs, available in iron, aluminum, and bronze, are cast in sand - the same process used to produce machine parts for heavy industry. The sand-casting process produces faintly perceptible irregularities that enhance the leg's tactile appeal.

MATERIALS

Cast Aluminum, Cast Bronze, Cast Iron, Wood

#### DIMENSIONS

Width: 70.00" (177.8cm) Depth: 70.00" (177.8cm) Height: 29.50" (74.93cm)