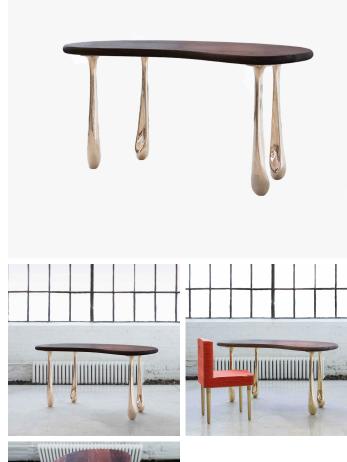

## JUPITER DESK

COLLECTION STACKLAB

DESIGNER JEFFREY FORREST

### DESCRIPTION

The Jupiter Desk pairs STACKLAB's signature solid metal Jupiter castings with an organic, solid joined-hardwood or custom solid stone tabletop. Honoring central-eastern Canada's manufacturing heritage, the Jupiter legs, available in iron, aluminum, and bronze, are cast in sand - the same process used to produce machine parts for heavy industry. The sandcasting process produces faintly perceptible irregularities that enhance the leg's tactile appeal.

## MATERIALS

Cast Aluminum, Cast Bronze, Cast Iron, Wood