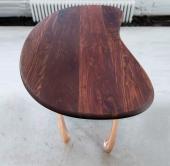

### DESCRIPTION

The Jupiter Desk pairs STACKLAB's signature solid metal Jupiter castings with an organic, solid joined-hardwood or custom solid stone tabletop. Honoring central-eastern Canada's manufacturing heritage, the Jupiter legs, available in iron, aluminum, and bronze, are cast in sand - the same process used to produce machine parts for heavy industry. The sandcasting process produces faintly perceptible irregularities that enhance the leg's tactile appeal.

## MATERIALS

Cast Aluminum, Cast Bronze, Cast Iron, Wood